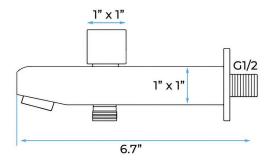

Each function run all together and separately

Music and LED light work by electronic

All Metal Material: Solid Brass; Stainless Steel (top showerhead, hose)

Shower Head Mounting: Flush on ceiling

Hand Spray Hose: 59 inch Water flow: 2.5 GPM ~ 5.5 GPM Water pressure: 0.3 MPA ~ 1 MPA

Water pipe lines: 3/4 inch water pipes for the hot and cold water mixer

inlet, the others are 1/2 inch

# 304 Stainless Steel



Water Pressure: 0.3-0.5MPA Shower Flow Rate: 9-25L/min







All dimensions and specifications are nominal and may vary. Use actual products for accuracy in critical situations.



# Fontana Showers®

## **Shower Mixer**





Product shown is only for installation display purpose

#### **Shower Mixer Connections**



## **Hand Shower**



Flow Rate: 2.0 GPM / 7.6 LPM

## Spout



# **Body Jet**





#### **FEATURES**

Material: Brass
Base Plate Height: 5-1/8"
Base Plate Width: 5-1/8"
Jet Surface Area: 3-1/8"
Surface Depth: 1/4"
Adjustment Angle: 5°
Male NPT Connection: 1/2"
Maximum Flow Rate: 2.5 GPM
(9.5L/min) max @ 80 psi