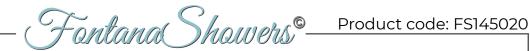

# LED THERMOSTATIC REMOTE CONTROLLED RECESSED CEILING MOUNT MUSICAL WATERFALL MIST RAINFALL SHOWER SYSTEM WITH BODY JETS AND HAND SHOWER SPECIFICATIONS

#### **Shower Head**

Shower Head 3 Functions: Waterfall, Rainfall & Mist.

Shower head size: 20 x 20 inch

Each function run all together and separately

Music and LED light work by electronic

All Metal Material: Solid Brass; Stainless Steel (top showerhead, hose)

Shower Head Mounting: Flush on ceiling

Hand Spray Hose: 59 inch Water flow: 2.5 GPM ~ 5.5 GPM Water pressure: 0.3 MPA ~ 1 MPA

Water pipe lines: 3/4 inch water pipes for the hot and cold water mixer

inlet, the others are 1/2 inch

## **Shower Mixer**

Product shown is only for installation display purpose

## **Hand Shower**

Flow Rate: 2.0 GPM / 7.6 LPM

# **Body Jet**