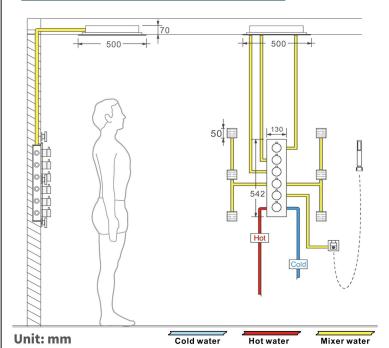

Shower Head Mounting: Flush on ceiling

Hand Spray Hose: 59 inch Water flow: 2.5 GPM ~ 5.5 GPM Water pressure: 0.3 MPA ~ 1 MPA

Water pipe lines: 3/4 inch water pipes for the hot and cold water mixer

inlet, the others are 1/2 inch

## **Shower Mixer**

Product shown is only for installation display purpose

#### **Shower Mixer Connections**