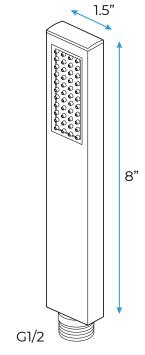

& Mist.

Shower head size: 20 x 20 inch

Each function run all together and separately

Music and LED light work by electronic

All Metal Material: Solid Brass; Stainless Steel (top showerhead, hose)

Shower Head Mounting: Flush on ceiling

Hand Spray Hose: 59 inch Water flow: 2.5 GPM ~ 5.5 GPM Water pressure: 0.3 MPA ~ 1 MPA

Water pipe lines: 3/4 inch water pipes for the hot and cold water mixer

inlet, the others are 1/2 inch

# 304 Stainless Steel



Water Pressure: 0.3-0.5MPA Shower Flow Rate: 9-25L/min







All dimensions and specifications are nominal and may vary. Use actual products for accuracy in critical situations.



# Fontana Showers®

## **Shower Mixer**





Product shown is only for installation display purpose

#### **Shower Mixer Connections**



## **Hand Shower**



Flow Rate: 2.0 GPM / 7.6 LPM

## Spout



# **Body Jet**





#### **FEATURES**

Material: Brass
Base Plate Height: 5-1/8"
Base Plate Width: 5-1/8"
Jet Surface Area: 3-1/8"
Surface Depth: 1/4"
Adjustment Angle: 5°
Male NPT Connection: 1/2"
Maximum Flow Rate: 2.5 GPM
(9.5L/min) max @ 80 psi