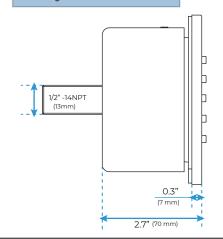

# **Body Jet**

#### **FEATURES**

Material: Brass
Base Plate Height: 5-1/8"
Base Plate Width: 5-1/8"
Jet Surface Area: 3-1/8"
Surface Depth: 1/4"
Adjustment Angle: 5°
Male NPT Connection: 1/2"
Maximum Flow Rate: 2.5 GPM
(9.5L/min) max @ 80 psi