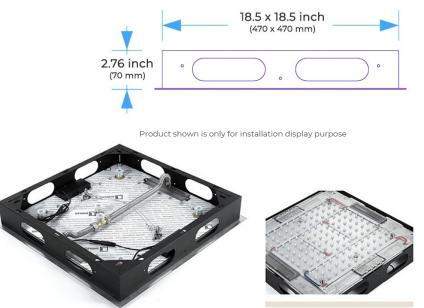

#### **Shower Head**

Shower Head 3 Functions: Waterfall, Rainfall & Mist.

Shower head size: 20 x 20 inch

Each function run all together and separately

Music and LED light work by electronic

All Metal Material: Solid Brass; Stainless Steel (top showerhead, hose)

Shower Head Mounting: Flush on ceiling

Hand Spray Hose: 59 inch Water flow: 2.5 GPM ~ 5.5 GPM Water pressure: 0.3 MPA ~ 1 MPA

Water pipe lines: 3/4 inch water pipes for the hot and cold water mixer

inlet, the others are 1/2 inch

## **Shower Mixer**

Product shown is only for installation display purpose