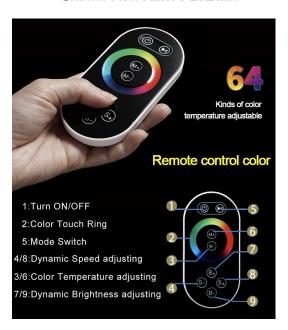

#### **Shower Head**

Shower Head 3 Functions: Waterfall, Rainfall & Mist.

Shower head size: 20 x 20 inch

Each function run all together and separately

Music and LED light work by electronic

All Metal Material: Solid Brass; Stainless Steel (top showerhead, hose)