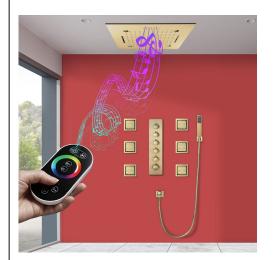

#### **Shower Head**

Shower Head 3 Functions: Waterfall, Rainfall & Mist.

Shower head size: 20 x 20 inch

Each function run all together and separately

Music and LED light work by electronic

All Metal Material: Solid Brass; Stainless Steel (top showerhead, hose)

Shower Head Mounting: Flush on ceiling

Hand Spray Hose: 59 inch Water flow: 2.5 GPM ~ 5.5 GPM Water pressure: 0.3 MPA ~ 1 MPA

Water pipe lines: 3/4 inch water pipes for the hot and cold water mixer

inlet, the others are 1/2 inch