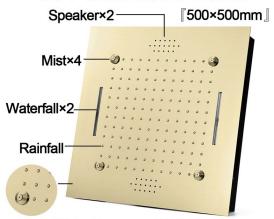

#### **Shower Head**

Shower Head 3 Functions: Waterfall, Rainfall & Mist.

Shower head size: 20 x 20 inch

Each function run all together and separately

Music and LED light work by electronic

All Metal Material: Solid Brass; Stainless Steel (top showerhead, hose)

Shower Head Mounting: Flush on ceiling

Hand Spray Hose: 59 inch Water flow: 2.5 GPM ~ 5.5 GPM Water pressure: 0.3 MPA ~ 1 MPA

Water pipe lines: 3/4 inch water pipes for the hot and cold water mixer

inlet, the others are 1/2 inch