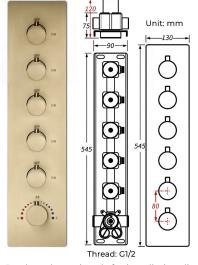

M WITH BODY JETS AND HAND SHOWER SPECIFICATIONS



#### **Shower Head**

Shower Head 3 Functions: Waterfall, Rainfall & Mist.

Shower head size: 20 x 20 inch

Each function run all together and separately

Music and LED light work by electronic

All Metal Material: Solid Brass; Stainless Steel (top showerhead, hose)

Shower Head Mounting: Flush on ceiling

Hand Spray Hose: 59 inch Water flow: 2.5 GPM ~ 5.5 GPM Water pressure: 0.3 MPA ~ 1 MPA

Water pipe lines: 3/4 inch water pipes for the hot and cold water mixer

inlet, the others are 1/2 inch

# 304 Stainless Steel



Water Pressure: 0.3-0.5MPA Shower Flow Rate: 9-25L/min







All dimensions and specifications are nominal and may vary. Use actual products for accuracy in critical situations.



# Fontana Showers®

## **Shower Mixer**





Product shown is only for installation display purpose

#### **Shower Mixer Connections**



## **Hand Shower**



Flow Rate: 2.0 GPM / 7.6 LPM

## Spout



# **Body Jet**





#### **FEATURES**

Material: Brass
Base Plate Height: 5-1/8"
Base Plate Width: 5-1/8"
Jet Surface Area: 3-1/8"
Surface Depth: 1/4"
Adjustment Angle: 5°
Male NPT Connection: 1/2"
Maximum Flow Rate: 2.5 GPM
(9.5L/min) max @ 80 psi