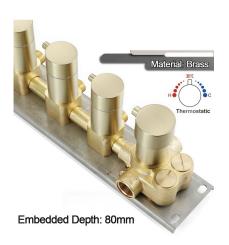

#### **Shower Mixer Connections**

#### **FEATURES**

Material: Brass
Base Plate Height: 5-1/8"
Base Plate Width: 5-1/8"
Jet Surface Area: 3-1/8"
Surface Depth: 1/4"
Adjustment Angle: 5°
Male NPT Connection: 1/2"
Maximum Flow Rate: 2.5 GPM
(9.5L/min) max @ 80 psi