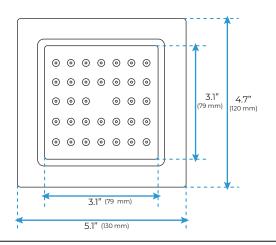

# **Body Jet**

#### **FEATURES**

Material: Brass
Base Plate Height: 5-1/8"
Base Plate Width: 5-1/8"
Jet Surface Area: 3-1/8"
Surface Depth: 1/4"
Adjustment Angle: 5°
Male NPT Connection: 1/2"
Maximum Flow Rate: 2.5 GPM
(9.5L/min) max @ 80 psi